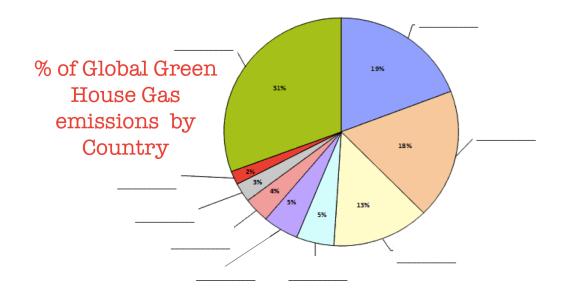

Use Graphic Four from our website.

Label the Pie Chart with percentages and energy sources.

Use Graphic Five from our website.

## Worldwide Greenhouse Gas Emissions by Country